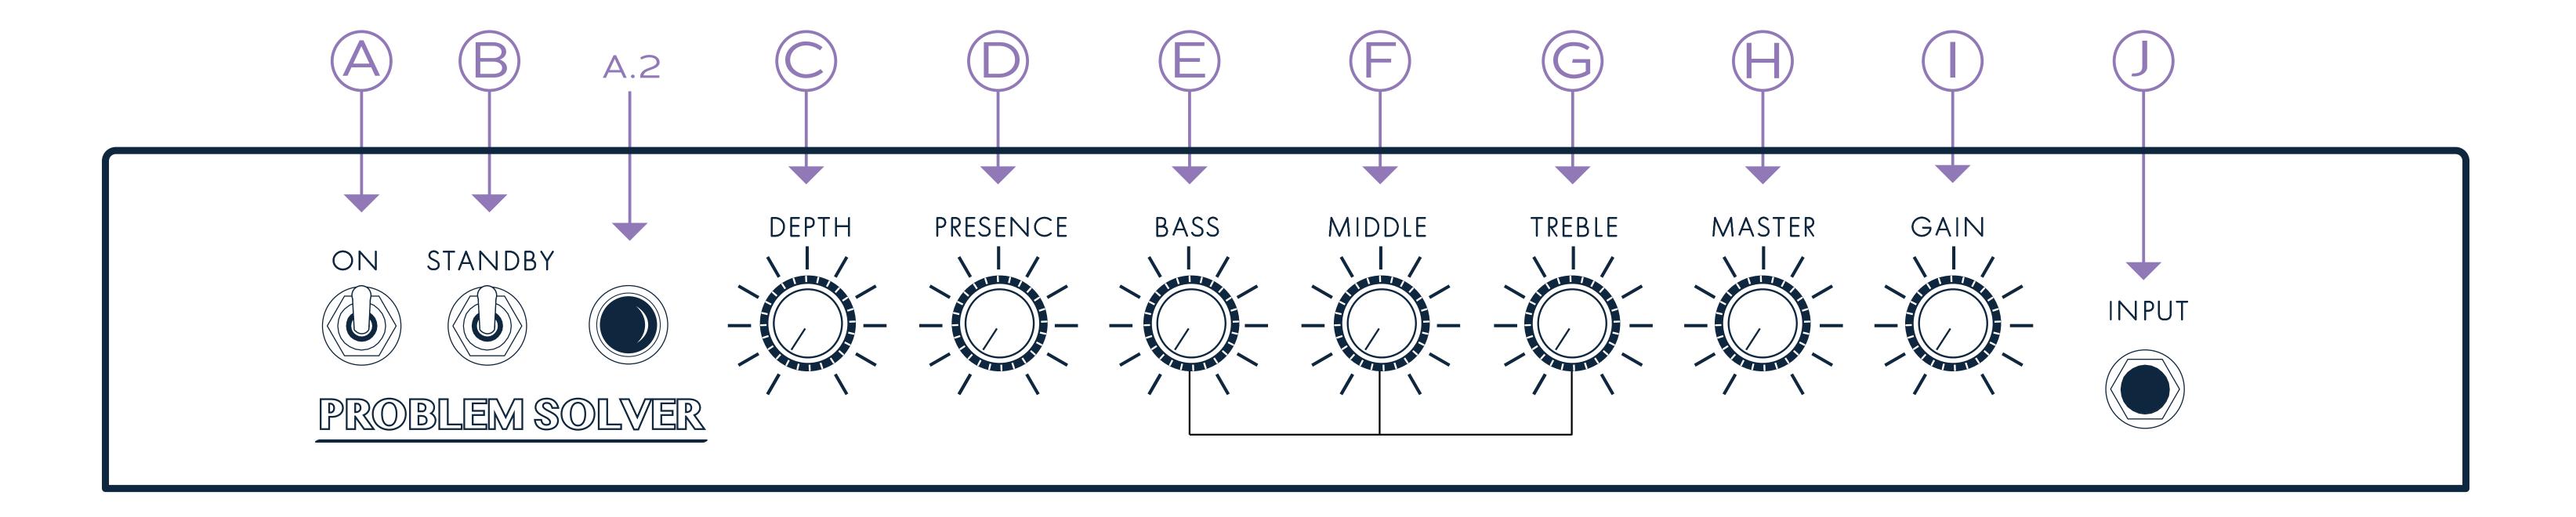

## front controls

#### FRONT VIEW

- A. POWER SWITCH -- Turns the AC power ON and OFF as indicated by the power display light (A.2)
- B. STANDBY SWITCH -- Puts the amplifier in standby mode Standby mode disables all amplifier outputs
- C. DEPTH -- Adjusts the amount of low frequencies in the power amp
- D. PRESENCE -- Adjusts boost or cut of high frequency shelving
- E. BASS -- Adjusts the amount of bass

- F. MIDDLE -- Adjusts middle frequency range
- G. TREBLE -- Adjusts the amount of treble
- H. MASTER -- Adjusts the volume of the amplifier
- I. GAIN -- Adjusts the amount of gain or "overdrive" in preamp section
- J. INPUT -- Connects instrument to amplifier with instrument cable