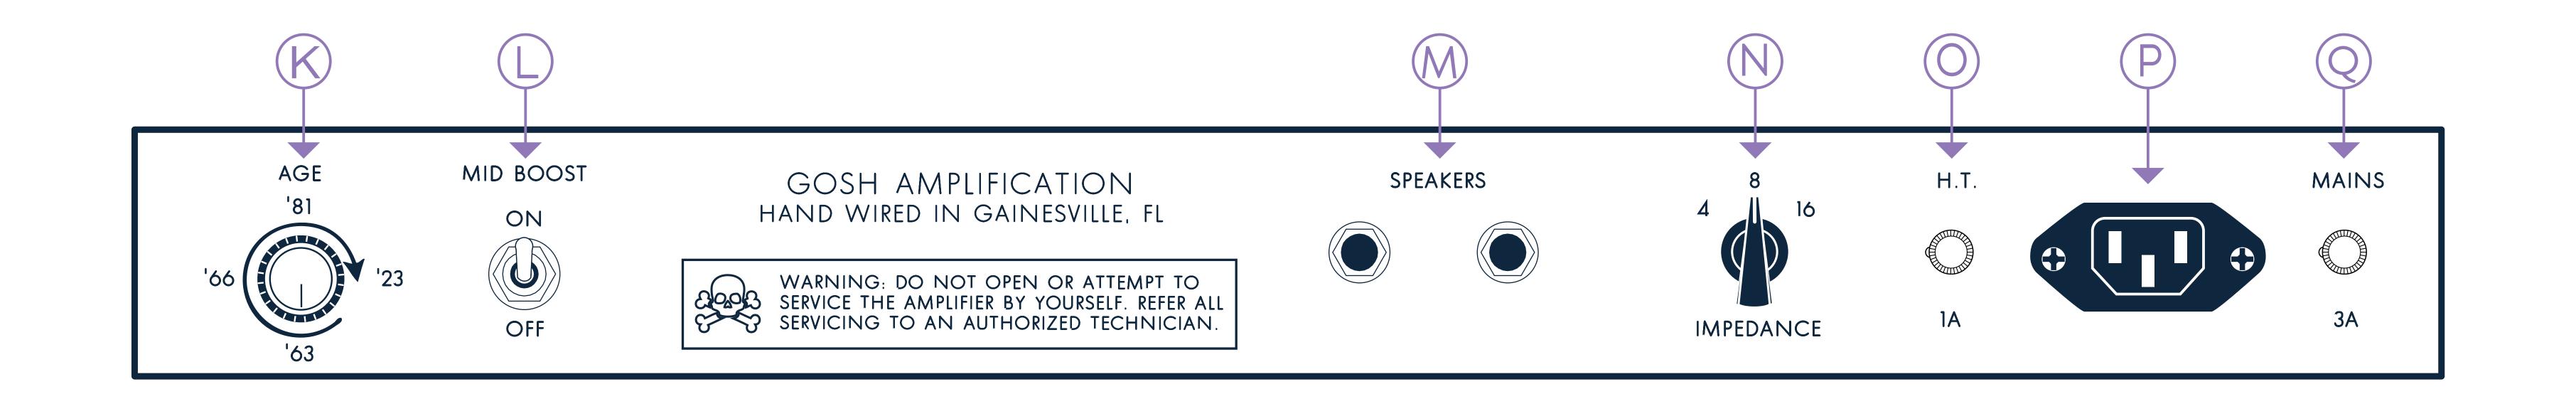

## back controls

#### **BACK VIEW**

- K. AGE -- Adjust's overall age of tone stack with a four position rotary
- L. MID BOOST -- Boosts upper mids and highs
- M. SPEAKERS -- Connects speakers to amplifier with speaker cable
- **N. IMPEDANCE --** Sets impedance to match speaker(s) ohms  $(\Omega)$

- O. HIGH TENSION FUSE -- Push and twist left to open to replace; 1A SB
- P. POWER RECEPTACLE -- Supplies power with 3-pin cable to wall outlet
- Q. MAINS FUSE -- Push and twist left to open to replace; 3A SB